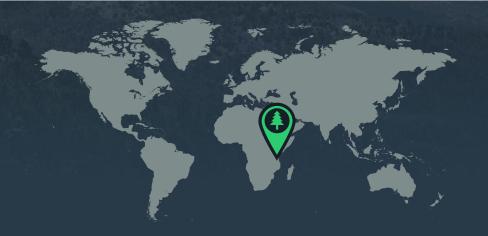

## Eurolabel S.r.l.

has offset the equivalent of 16,666 standard pages of paper consumption by reforesting 2.00 standard trees at the Reforestation Project located in Tanzania.

ACCOUNT ID ACT\_DF07EC418456

Certifying Body: SGS International
Project ID: PRJ\_7FAE74324707
Project Partner: Plant With Purpose

Project Name: Tanzania

**Project Type:** Afforestation / Reforestation

Project Site Latitude: -4.227540 Project Site Longitude: 37.969931