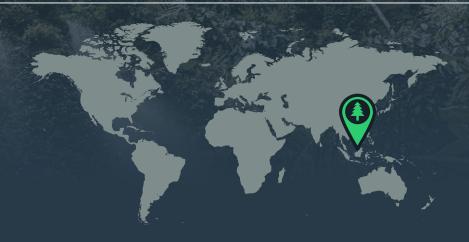

## **Eurolabel S.r.l.**

has offset the equivalent of 16,666 standard pages of paper consumption by reforesting 2.00 standard trees at the Reforestation Project located in Malaysia.

ACCOUNT ID ACT\_DF07EC418456

Project Name: Malaysia

Project Type: Afforestation / Reforestation

Project Site Latitude: 5.25206
Project Site Longitude: 117.551647

Project SDGs: